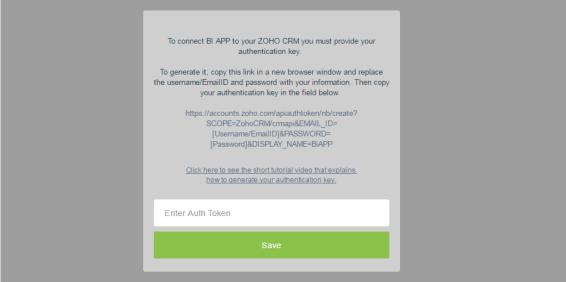

### **GET YOU AUTHENTIFICATION KEY**

- After you signed in, you will have to generate your authentication key to activate your BI APP for ZOHO software.
- You will find the information and also a link to a video that explains you how to generate your authentication key.

- As the text information indicates it, you have to copy the displayed link and paste it into a new browser window.
- In the address bar, replace the username/EmailID and password with your own username and password. Then click "enter".
- Your authentication key has been generated and is displayed on the screen. Copy it, get back to your BI APP for ZOHOM software and paste your authentication key into the "Enter Auth Token" field. Then click "Save".