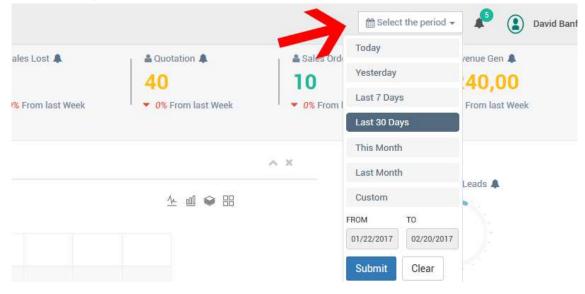

#### PERIOD TO DISPLAY

• You can display your business data for any period you want by clicking on the 'select period' menu at the top of the window.