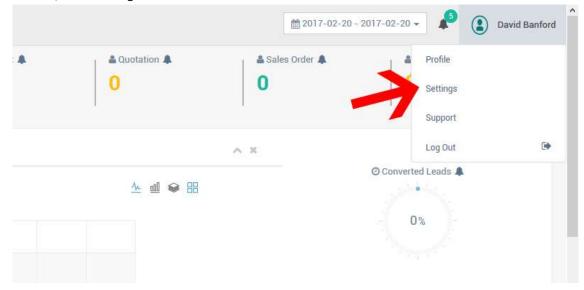

#### DATA SYNCHRONIZATION INTERVAL

• You can set the data synchronization interval by clicking on your 'Profil' at the top of the window, then 'Settings'.

• The data synchronization interval window appears, so you can make your selection.