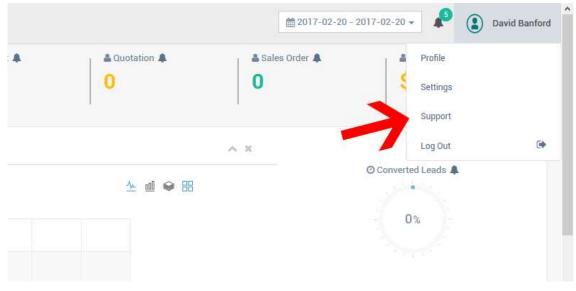

#### SUPPORT

• You can access to support information by clicking on your 'Profile name', then 'Support'.

• The support page displays support link and word references.

| 6 app - 2010                | Ule time data is displayed by default. You can select a specific period in the calendar control.                                                                                                                                                                                                                                                                                                                                                                                                                                                                                                                                                                                                                                                                                                                                                                                                                                                                                                                                                                                                                                                                                                                                                  | 🤌 😩 David Banford -                       |
|-----------------------------|---------------------------------------------------------------------------------------------------------------------------------------------------------------------------------------------------------------------------------------------------------------------------------------------------------------------------------------------------------------------------------------------------------------------------------------------------------------------------------------------------------------------------------------------------------------------------------------------------------------------------------------------------------------------------------------------------------------------------------------------------------------------------------------------------------------------------------------------------------------------------------------------------------------------------------------------------------------------------------------------------------------------------------------------------------------------------------------------------------------------------------------------------------------------------------------------------------------------------------------------------|-------------------------------------------|
| B Welcome,<br>David Banford | Support                                                                                                                                                                                                                                                                                                                                                                                                                                                                                                                                                                                                                                                                                                                                                                                                                                                                                                                                                                                                                                                                                                                                                                                                                                           |                                           |
| GHNYAAL                     | To have more information about BUAPP for 2004(0, please visit: <a href="http://toho.bispp.com/">http://toho.bispp.com/</a><br>If you need support, please contact: <a href="http://toho.bispp.com/">toho</a><br>Information.about the indicators of your dashboard;<br>Culendar context: The exclusion: any our dashboard represent the data of your 20040 CIMM for the period selected in the culendar context<br>Potentials Context: The exclusion: any our dashboard represent the data of your 20040 CIMM for the period selected in the culendar context<br>Potentials Context: Total number of Dealer transford<br>Bales Work: Total of Context: transford the data State<br>Outcideon: Total more of apotations areated<br>Bales ander: Conta number of apotations areated<br>Bales ander: Conta number of apotations areated                                                                                                                                                                                                                                                                                                                                                                                                              |                                           |
|                             | Revenue Generated: The studi amount from the Owalay which have studue as work.<br>Balke Svolution: Preventions of your salker smaller by month for the less the months, are companison with your salker results of last year.<br>Converted Leads: 4-of Leads that have been converted to Douls.<br>Winstat % - of Outstation: that have been converted to Salker Orders.<br>Balkes by products: It horealisticant of your salker presented by products & services.<br>Balkes by products: No Provide Salker Orders in Company and the Balker Orders.<br>Balkes by products: No Provide Salker Orders in Company and the Salker Orders.<br>Balkes by products with the Salker Orders in Company and the Salker Orders.<br>Balkes by tentity: No matching of your salker presented by the impresentatives.<br>Prophetice by the analytic in the Salker Orders in Company on the World Map.<br>Balkes by tentity: No matching of your salker presented by the World Map.<br>Balkes by tentity: No matching of your salker presented by the World Map.<br>Balkes by tentity: No matching of your Salker. Orders in Company on the World Map.<br>Balkes Cycle: The everage number of Glys for the sales process, from the Leads stage to the Sales Won |                                           |
| ð                           |                                                                                                                                                                                                                                                                                                                                                                                                                                                                                                                                                                                                                                                                                                                                                                                                                                                                                                                                                                                                                                                                                                                                                                                                                                                   | BLAPP FOR 20HO. Copyright BLAPP inc. 2017 |