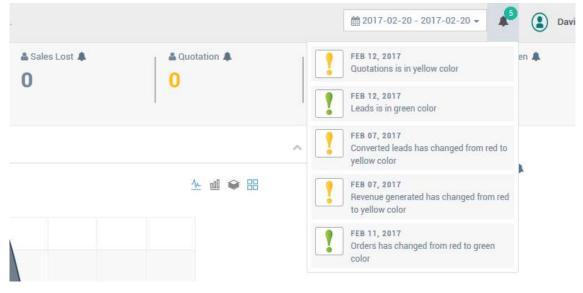

### ALERTS

• You can find all of your alerts history by clicking on the bell, at the top of the window.